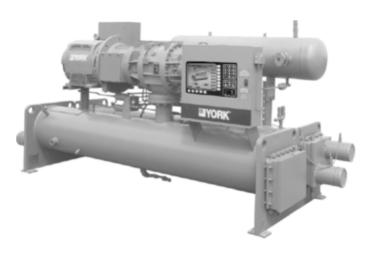

## **GENERAL DESCRIPTION**

Mobile Air YS Water-Cooled Rotery Screw Chiller with a solid-state starter. The chiller is permanently mounted in an ISO container for easy transportation. Evaporator and condenser water connections are made on the outside of the container. These and other features allow for quick delivery and minimized installation time.

#### **GENERAL**

Chiller Model Number
Chilled Water Setpoint Limits
Low Temp Setpoint Limits
Circuits (Evap. & Cond.)
Equipment Insurance Value

YSFBFAS5-CNEO
44°F - 54°F
22°F - 37°F
#Pass 6E,3C
\$95,000