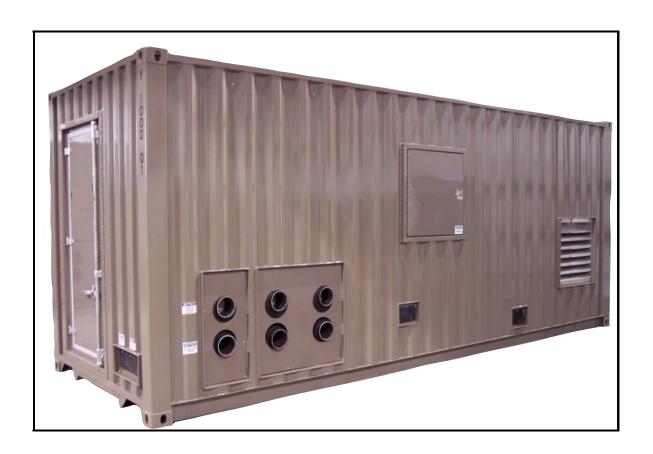

## **GENERAL DESCRIPTION**

Mobile Air YS Water-Cooled Rotery Screw Chiller with a solid-state starter. The chiller is permanently mounted in an ISO container for easy transportation. Evaporator and condenser water connections are made on the outside of the container. These and other features allow for quick delivery and minimized installation time.

#### **DIMENSIONS (20' Hi Cube Container)**

| (                                                     |            |
|-------------------------------------------------------|------------|
| Length                                                | 20' 0"     |
| Width                                                 | 8' 0"      |
| Height                                                | 9' 6"      |
| Total Weight (Shipping)*                              | 34,906 lbs |
| *Shipping Weight less accessories (hose, cable, etc.) |            |

#### **PACKAGE FEATURES**

20' ISO Hi Cube Container Convenient Pipe Connection Accessibility

Performance ratings available upon request.