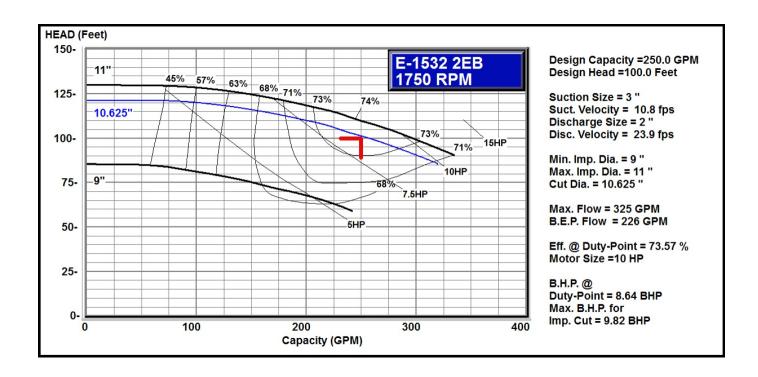

LING CAPACITY, TONS**

Actual capacity subject to leaving temperature, fluid utilized and ambient conditions.

| LCWT (°F)         | LBT (°F) | Outdoor Ambient (°F) |     |     |     |
|-------------------|----------|----------------------|-----|-----|-----|
|                   |          | 75                   | 85  | 90  | 95  |
| 50                |          | 117                  | 111 | 108 | 105 |
| 44                |          | 107                  | 101 | 98  | 95  |
| 40                |          | 101                  | 95  | 92  | 89  |
|                   | 35       | 92                   | 87  | 85  | 82  |
| Brine<br>Required | 30       | 84                   | 80  | 87  | 75  |
| Required          | 25       | 76                   | 72  | 70  | 68  |

### PUMP PERFORMANCE



1-800-596-0800 www.mobileair.com