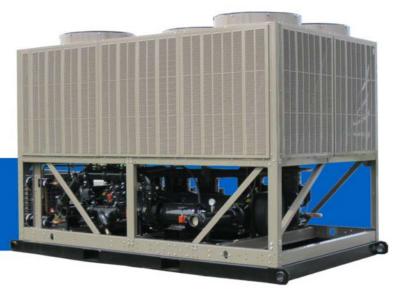

## **YLAA100**

Resolute Industrial's York® brand Air Cooled Scroll Compressor Chiller package is self-contained and engineered to provide flexible, temporary chilled fluid for commercial and industrial air conditioning and process cooling applications. The chiller package is permanently mounted on a rugged steel tubular frame with fork-pockets for easy maneuvering, and features a single-point power connection and integral pump package.

Evaporator Volume, gallons

YLAA100

12' 8" x 7' 6" x 8'

6,800

R-410A

2

\$150,000

460/3/60