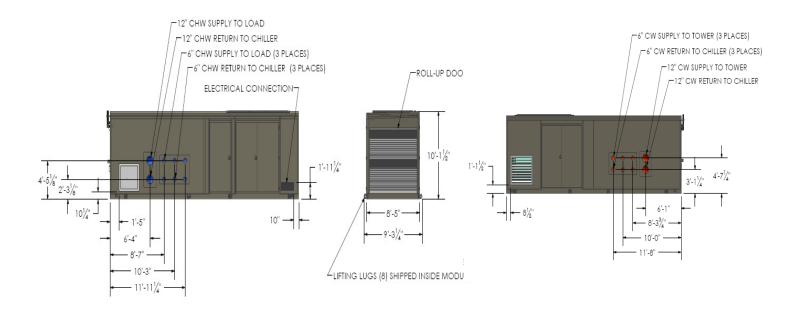

#### **DIMENSIONS** (Container)

Length Width Height Total Weight (Shipping) Total Weight (Operating) Refrigerant wt.(Ibs) \*(add 11,400 lbs with trailer)

### ELECTRICAL DATA

Single Point Power Supply Connections (3 per Ø) Full Load Amps Minimum Circuit Ampacity Max Fuse/breaker 460V / 3Ø / 60Hz Series 16 Cam Type 860 A 1085 A 1600 A

30'

8' 5"

9' 3 1/4"

3248 lbs

37.950 lbs\*

41.708 lbs\*

# **EVAPORATOR CONDITIONS**

Nominal Nominal EWT/LWT Chilled Water Connections 2,400 GPM 54F / 44F 6-6"/2-12" Grooved

Maximum Water Side Pressure 300 PSIG

### **CONDENSER FLOW**

Nominal3,000 GPMNominal EWT/LWT85F / 95FCondenser Water Connections6-6"/2-12" GroovedMaximum Water Side Pressure150 PSIG