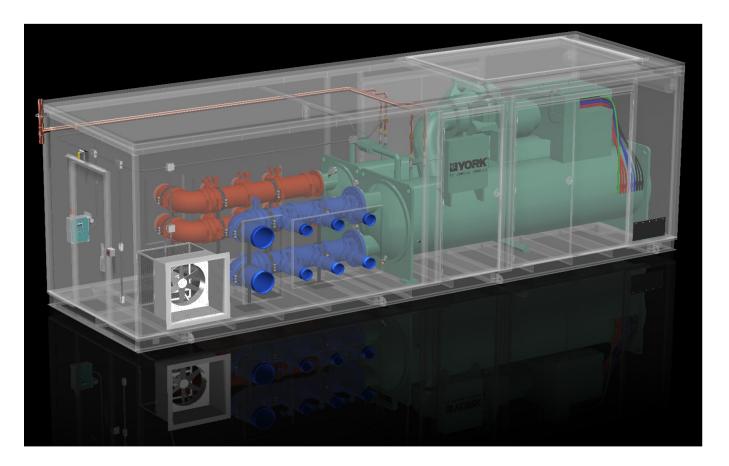

# **CHILLER FEATURES**

Solid State Starter ASME & CRN Stamped Hot Gas Bypass operation to 10% load Service Isolation Valves Optiview Control Panel

### PACKAGE FEATURES

Custom Modular Container CHW & CW Gear Operated Isolation Valves Refrigerant Charging Port Access Opening Rental Power Connections Access Panel Container Ventilation Fan & Inlet Louver Tube Cleaning Service Access Doors Oil Cooler & Reservoir Access Door Sight Glass Access Openings Controls Access Panel Service Lighting Refrigerant Monitor with E-Stop