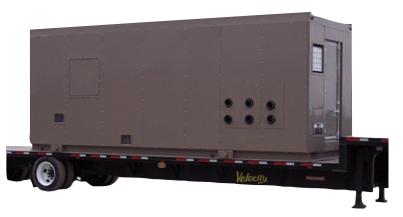

# **GENERAL DESCRIPTION**

Mobile Air Portable Water-Cooled Centrifugal Chiller self-contained rental packages specifically engineered to provide temporary chilled fluid for commercial and industrial air conditioning and process cooling applications requiring flexibility. The chiller packaged and permanently mounted inside an ISO corrugated shipping container with a rugged steel frame and chassis that can be easily maneuvered. These features allow for guick delivery and minimized installation time.

#### **DIMENSIONS** (Container)

Length Width Height Total Weight (Shipping) Total Weight (Operating) Refrigerant wt.(Ibs) \*(add 11,400 lbs with trailer)