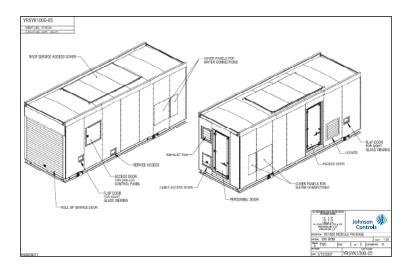

### **Package Features**

- Custom ISO shipping container
- CHW & CW gear operated isolation valves
- Refrigerant charging port access opening
- Rental power connections access panel
- Container ventilation fan & inlet louver
- Tube cleaning service access doors
- · Oil cooler & reservoir access door
- Sight glass access openings
- Controls access panel
- Service lighting