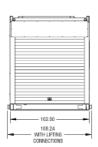

#### Dimensions (ISO Container)

Length25'Width8' 6"Height10' 2"Total Weight (Shipping)45,328 lbsTotal Weight (Operating)50,190 lbs