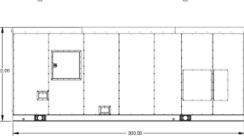

### **Package Features**

- Custom ISO shipping container
- CHW & CW gear operated isolation valves
- Refrigerant charging port access opening
- Rental power connections access panel
- Container ventilation fan & inlet louver
- Tube cleaning service access doors
- · Oil cooler & reservoir access door
- Sight glass access openings
- Controls access panel
- Service lighting

#### Dimensions (ISO Container)

Length25'Width8' 6"Height10' 2"Total Weight (Shipping)45,328 lbsTotal Weight (Operating)50,190 lbs