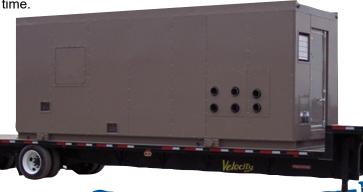

# 1,000 Ton Portable Water Cooled Centrifugal Chiller

Mobile Air Water Cooled Centrifugal Chiller packages are self-contained and specifically engineered to provide flexible, temporary chilled fluid for commercial and industrial air conditioning and process cooling applications. The chiller package is permanently mounted inside a double wall welded enclosure with a rugged steel frame and I-beam skid. Unit can be rigged from trailer via side drag hats. These on-board features allow for quick delivery and minimal installation time.

## Mobile Air

Quick delivery and minimal installation time when you need temporary cooling.