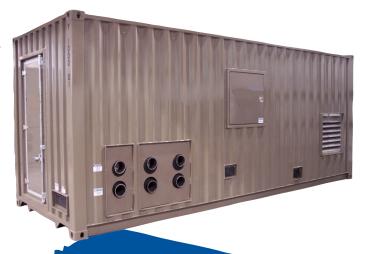

# 1,000 Ton Portable Water Cooled Centrifugal Chiller

Mobile Air Water Cooled Centrifugal Chiller packages are self-contained and specifically engineered to provide flexible, temporary chilled fluid for commercial and industrial air conditioning and process cooling applications. The chiller package is permanently mounted inside an ISO corrugated shipping container with a rugged steel frame and chassis that can be easily maneuvered. These on-board features allow for quick delivery and minimal installation time.

# **Package Features**

- Custom ISO shipping container
- CHW & CW gear operated isolation valves
- Refrigerant charging port access opening
- Rental power connections access panel
- Container ventilation fan & inlet louver
- Tube cleaning service access doors
- Oil cooler & reservoir access door
- Sight glass access openings
- Controls access panel
- Service lighting