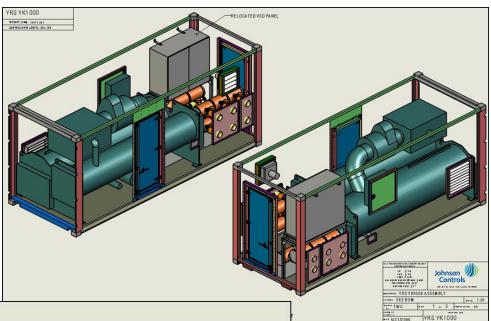

# 1,000 Ton Portable Water Cooled Centrifugal Chiller

Mobile Air Water Cooled Centrifugal Chiller packages are self-contained and specifically engineered to provide flexible, temporary chilled fluid for commercial and industrial air conditioning and process cooling applications. The chiller package is permanently mounted inside an ISO corrugated shipping container with a rugged steel frame and chassis that can be easily maneuvered. These on-board features allow for quick delivery and minimal installation time.

# **Package Features**

- Custom ISO shipping container
- CHW & CW gear operated isolation valves
- Refrigerant charging port access opening
- Rental power connections access panel
- Container ventilation fan & inlet louver
- Tube cleaning service access doors
- Oil cooler & reservoir access door
- Sight glass access openings
- Controls access panel
- Service lighting