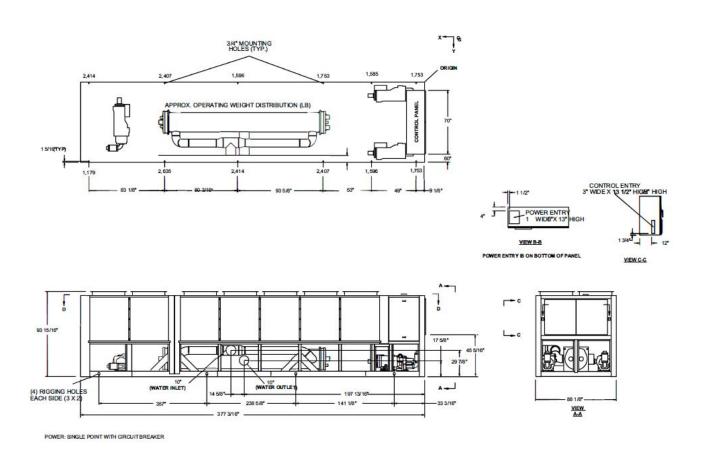

## **DIMENSIONS (Trailer Mounted)**

Length 48'
Width 8' 6"
Height 13'
Total weight w/trailer 40,765 lbs

# RENTAL CHILLER PACKAGE

Minimum Clearances: Units Side by Side: 12 ft, Control Panel to Wall: 5 ft, Side to Wall: 8 ft, Front to Wall: 8 ft. Install unit on flat level surface.

(1) See York YCIV Engineering Guide for additional chiller specifications