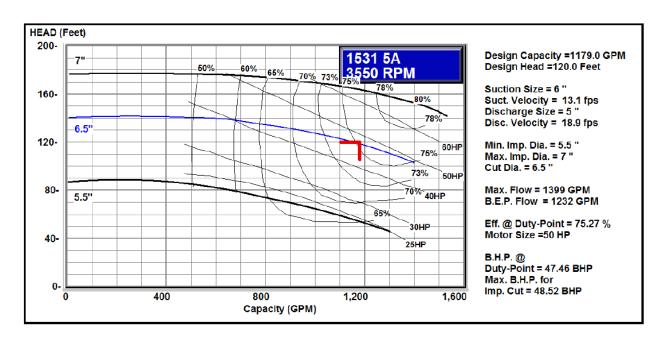

#### **GENERAL**

York® Chiller Model YCAV0507SA46
Refrigerant Circuits 2 x R-134a
Ambient Operating Range 0-125°F
Leaving Chilled Liquid Setpoint 15-55°F
Maximum Inlet Temperature 75°F

Design Flow GPM (Range) 1179 (400-1400)

Pressure Drop 27.3' CHW Pump 50 hp

CHW Pump Design Flow 1179 GPM @ 120' CHWS/R Connections 6" Cam-Type Maximum Water Side Pressure 150 PSIG

Unit Dimensions (L x W x H) 53' x 8'6" x 13'6" Chiller Shipping Wt. 32,750 lbs Chiller + Trailer Shipping Wt. 47,390 lbs.