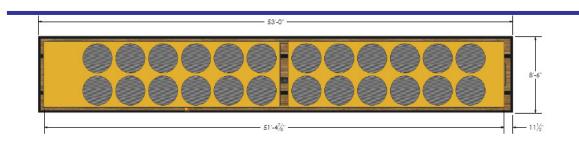

Pressure Drop 27.3' CHW Pump 50 hp

CHW Pump Design Flow 1179 GPM @ 120' CHWS/R Connections 6" Cam-Type Maximum Water Side Pressure 150 PSIG

Unit Dimensions (L x W x H) 53' x 8'6" x 13'6" Chiller Shipping Wt. 32,750 lbs Chiller + Trailer Shipping Wt. 47,390 lbs.