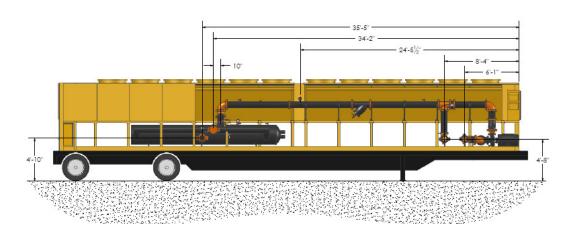

Pressure Drop 27.3' CHW Pump 50 hp

CHW Pump Design Flow 1179 GPM @ 120' CHWS/R Connections 6" Cam-Type Maximum Water Side Pressure 150 PSIG

Unit Dimensions (L x W x H) 53' x 8'6" x 13'6" Chiller Shipping Wt. 32,750 lbs Chiller + Trailer Shipping Wt. 47,390 lbs.

#### **PACKAGE FEATURES**

53' Flatbed Trailer Package
50 HP Integral Pump Package
50 HP Variable Speed Drive w/Full Mechanical Bypass
Pump Bypass Option / Connection
Flow Switch
Strainer
120V Shore Power for Controls & Crankcase Heaters