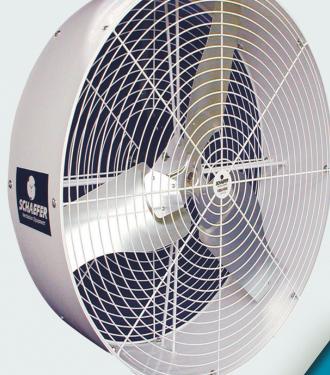

## Rental 36in. Circulation Fan Schaefer Versa-Kool Air

## **Product Features**

 Deep guard design for unmatched performance, low noise levels and safety without sacrificing airflow

Matched high quality motors and blades for maximum efficiency

Powder coated steel guards for increased durability and corrosion resistance

## **Product Specifications**

Fan Diameter 36 in.

CFM 12,709

HP 3/4

Amps 6/3.5

Volts 115

Speed 825 RPM

Dimensions (W×L×H) 37.5×37.5×16.5 in