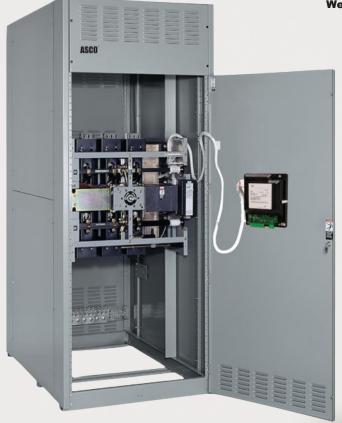

## **Maximum Reliabilty & Excellent Value**

The ASCO Series 300 was designed for one purposeto automatically transfer critical loads in the event of a power outage. The Series 300 incorporates the Group G controller with enhanced capabilities for dependable operation in any environment. A user-friendly control interface with a graphical LCD display and intuitive symbols allow for ease of operation while visual LED indicators display the transfer switch status. Operating

parameters and feature settings can be adjusted without opening the

enclosure door.

The rugged construction and proven performance of the ASCO Series 300 assures many years of complete reliability. The Series 300 is even designed to handle the extraordinary demands placed on the switch when switching stalled motors and high inrush loads.

ASCO's Series 300 modular, compact design makes it easy to install, inspect and maintain. All parts are accessible from the front so switch contacts can be easily inspected.