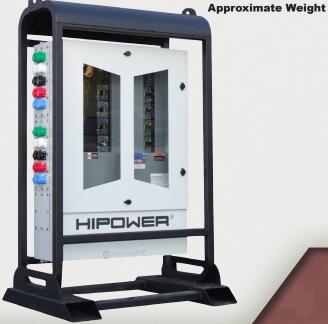

## **Product Specifications**

Rating 1200 amp, 3 phase, 600 VAC, 3 pole, 5 wire

Connector Input | male (4) series 16 CamLock in black, red, blue, white, green

Connector Output (6) 60 amp welder receptables plus (4) 400 amp CamLock

750 lbs.

Agency Approval UL Listed

Enclosure Material aluminum with powder coated finish

Environmental Rating NEMA 3R

Dimensions (W×L×H) 48×40×79 in.