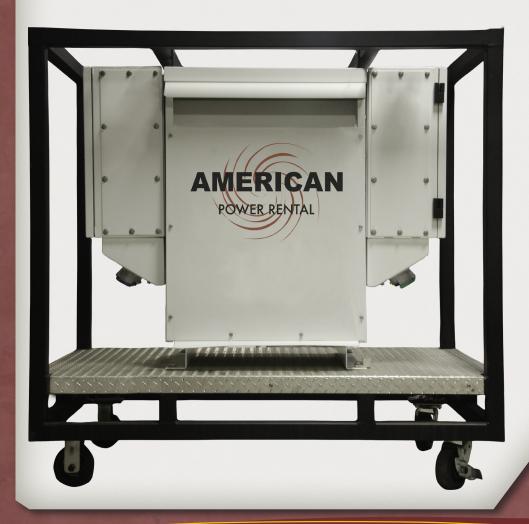

## RUGGEDLY CONSTRUCTED FOR THE RENTAL MARKET

The 208V WYE to 480V Delta Transformer is designed specifically for the rental power market. It is ruggedly constructed and on wheels for easy movement & placement. This transformer meets the rigorous demand of every industry.

## **PRODUCT FEATURES**

- Sturdy Frame Construction
- On Wheels for Easy Mobility
- Camlock Input/Output

## **PRODUCT SPECIFICATIONS**

High Side Capacity 480V, 3 phase. Delta, 600 amp 120/208V, 3 phase, Low Side Capacity Wye, 600 amp 3R Rated available Load Side Disconnect available Line Side Disconnect available Camlock Connectors On Wheels Yes