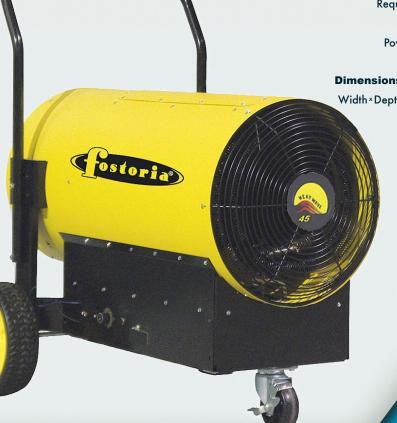

# **45KW Rental Electric Heater Dayton/Fostoria FES-4548-3**

## Clean, Instant, Odor Free Heat

Provides you with clean, instant, odorfree heat and is mounted on a cart to ease transport. Features 3-position switch: Off/Thermostat Control/ Continuous On, with setting for fanonly operation. Automatic overheat protection. Turbo-flow design helps increase airflow, projects heat to greater distances, and provides quieter operation.

## **Safety Features**

- Long life finned tubular heating elements
- Safety yellow heater enclosure with safety screens on both air intake and output openings
- High limit thermal cutout switch