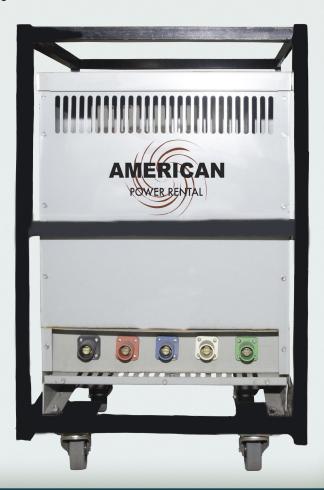

## 45 KVA 120/208V to 120/208V Iso Transformer

## **PRODUCT FEATURES**

- Sturdy Frame Construction
- On Wheels for Easy Mobility
- Camlock Input/Output
- Ideal for Isolating the Power Source Free of Harmonics

## **PRODUCT SPECIFICATIONS**

| High Side Capacity   | 120/208V, 3 phase<br>Wye, 100 Amps |
|----------------------|------------------------------------|
| Low Side Capacity    | 120/208V, 3 phase<br>Wye, 100 Amps |
| 3R Rated             | Available                          |
| Load Side Disconnect | Available                          |
| Line Side Disconnect | Available                          |
| Connectors           | Barrell Lug                        |
| Dimensions (L×W×H)   | 30×30×36 in.                       |
| Weight               | 700 lbs.                           |
| On Wheels            | Yes                                |