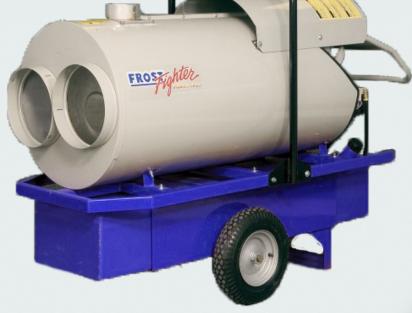

# 450,000 BTU Rental Propane/Natural Gas Heater Frost Fighter OHV 500 LP/NG

# Safety. Reliability. Versatility. Performance.

The OHV-500 indirect-fired heater is a highly mobile system designed to provide clean air free from moisture and contaminated fumes. Energy efficient independent air inlets for both heated and combustion air result in quicker winter starts. A remote thermostat provides constant temperature settings and monitoring, and available quick connect ducts disburse heated air over large areas. Perfect for many applications including; concrete curing, hazardous conditions, preheating equipment, temporary industrial heating, warehouses, industrial painting and sandblasting.

## **Product Features**

- Fully Insulated jacket Cool to the Touch, plus enhanced efficiency and temperature rise
- Satin Coated Steel + Powder Coated Paint resists rust and prolongs durability
- Durable Stainless Steel Heat Exchanger increase heater life
- Universal Duct Attachment easily attach either Pin Lock or Belt Cuff Duct Styles