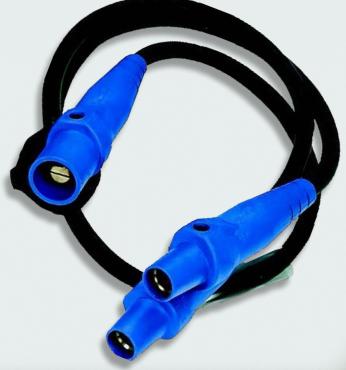

### POWERFLEX™ CABLE ASSEMBLY

PowerFLEX™ cable assemblies are made with single-pole cam-type connectors for feeder applications. They are perfect for theatrical, motion picture & television production, concert touring, live events, and convention centers.

#### **PRODUCT SPECIFICATIONS**

400 Amp, 600 VAC **Cable Gauge** 4/0 AWG **Cable Type** SC (Entertainment) **Male Connector** 16 Series Inline Female Connector (2) 16 Series Inline

Center Section | Crimp with Y heat shrink boot