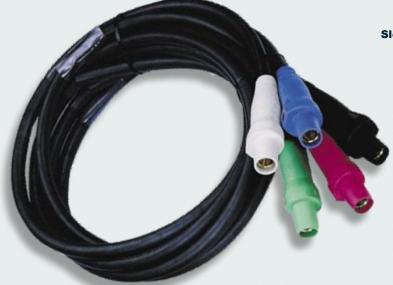

## **POWERFLEX™ CABLE ASSEMBLY**

The PowerFLEX<sup>TM</sup> cam-type feeder cable tie-in set allows qualified personnel to tie-in to a lug or bus bar (ring terminal needed for bus bar). Cable assemblies are made with single-pole cam-type connectors for feeder applications. They are perfect for industrial, disaster relief, shipyards and marine applications.

#### **PRODUCT SPECIFICATIONS**

**Cable Gauge** 

Rating 400 Amp, 600 VAC

4/0 AWG

Cable Type W (Industrial)

Male Connector Bare Cable End

Female Connector (5) 16 Series Inline
Temperature Rating -58°F to 221°F