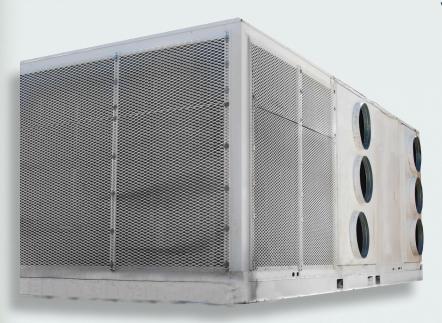

## **Trane Voyager TCD360**

## **The Most Complete Line of Packaged Rooftop Products**

Trane Voyager delivers a product that provides exceptional reliability, meets stringent performance requirements. The Voyager features cutting edge technologies: reliable compressors, computer-aided run testing, and Integrated Comfort<sup>TM</sup> Systems.

## **Product Features**

- 3×20 in. Round Supply
- 3×20 in. Round Return