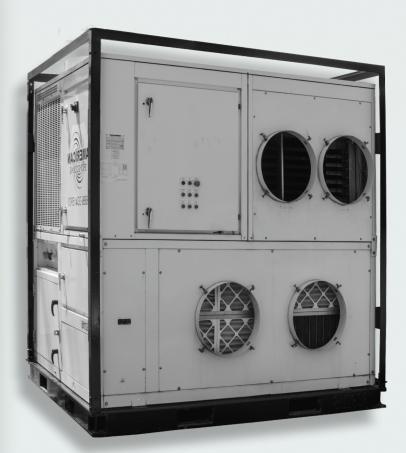

## **Product Features**

- 2×20" Supply
- 2×20" Return

#### **Performance Data**

CFM 8,160 Thermostat Unit Mounted (Return Air Sensor) BTU's Per Hour 370,000 Heater Output 45 kW 3" Blower Static Pressure **Electrical** Requirements 480V (3 Phase) 100 Amps FLA Power Cord CamLock connections **Dimensions** Width×Length×Height 96×86×99in. Weight 5,000 lbs.