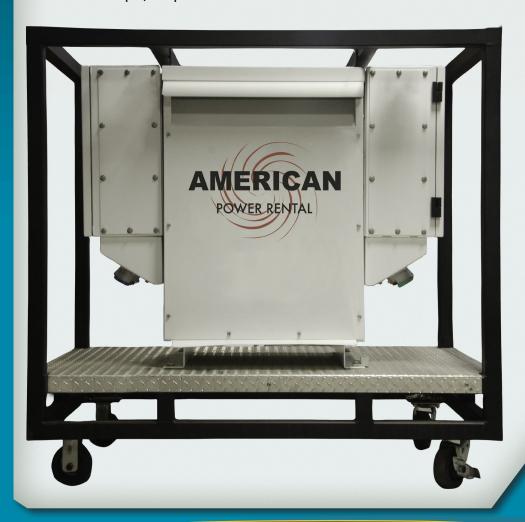

## 300 KVA 208V WYE to 480V Delta Transformer

## RUGGEDLY CONSTRUCTED FOR THE RENTAL MARKET

The 208V WYE to 480V Delta Transformer is designed specifically for the rental power market. It is ruggedly constructed and on wheels for easy movement and placement. This transformer meets the rigorous demand of every industry.

## **PRODUCT FEATURES**

- Sturdy Frame Construction
- On Wheels for Easy Mobility
- Camlock Input/Output