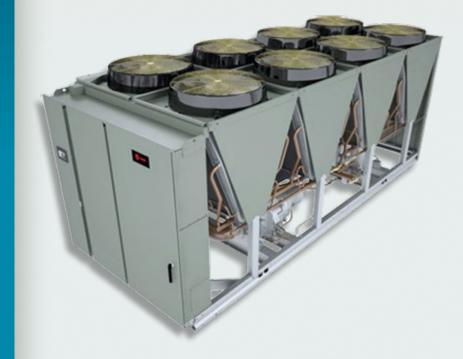

## **225 Ton Rental Air Cooled Chiller** Trane RTAE225

## STEALTH AIR-COOLED CHILLER

The Trane® Stealth air-cooled chiller delivers an industry-leading combination of part-load efficiency and full-load efficiency. Multiple InvisiSound acoustical treatment options provide the flexibility to meet specific application needs and the InvisiSound™ Ultimate package produces the lowest published sound levels in the industr as well as industry-leading efficiencies with no need to compromise.

## **Product Features**

- Air-cooled chiller AdaptiSpeed™ technology
- Durability and performance: delivering improved reliability and lower maintenance requirements with technologies designed to last the life of the chiller, and features like all-aluminum condenser coils to minimize the risk of galvanic corrosion and coils' transverse "open V" design to allow easier cleaning from the inside out, to help keep the air-cooled chiller operating at peak efficiency.