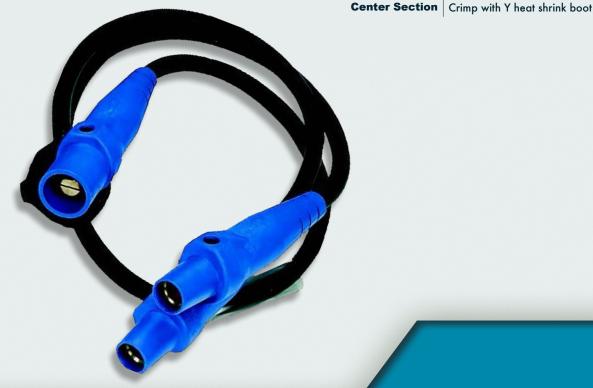

### **POWERFLEX™ CABLE ASSEMBLY**

PowerFLEX<sup>TM</sup> cable assemblies are made with single-pole cam-type connectors for feeder applications. They are perfect for theatrical, motion picture & television production, concert touring, live events, and convention centers.

### **PRODUCT FEATURES**

- Thermoset jacket provides enhanced durability and resistance to oil and solvents
- Weather and UV resistant type cable
- Custom labels and legending available for personalization and theft deterrence