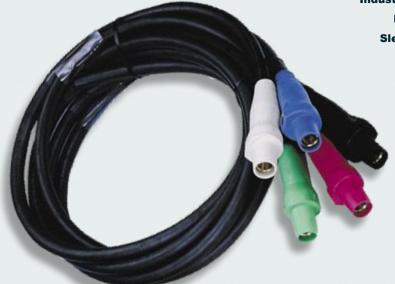

#### POWERFLEX™ CABLE ASSEMBLY

The PowerFLEX<sup>TM</sup> cam-type feeder cable tie-in set allows qualified personnel to tie-in to a lug or bus bar (ring terminal needed for bus bar). Cable assemblies are made with single-pole cam-type connectors for feeder applications. They are perfect for theatrical, motion picture, and live event applications

#### **PRODUCT SPECIFICATIONS**

Rating 200 Amp, 600 VAC

**Cable Gauge** 2/0 AWG

**Cable Type** SC (Entertainment)

**Male Connector** Bare Cable End

**Female Connector** (5) 16 Series Inline

**Temperature Rating** -58°F to 221°F