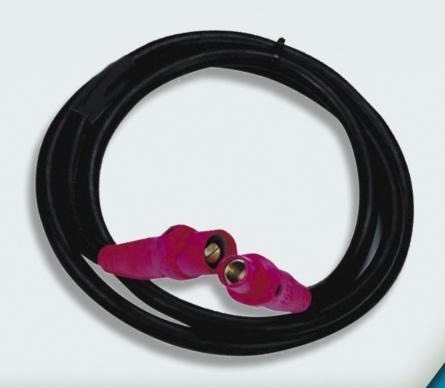

# 200 Amp Feeder Cable Extentions with Cam-Type Connectors

## **POWERFLEX™ CABLE ASSEMBLY**

PowerFLEX<sup>TM</sup> cam-type feeder cable extentions supply power from generators to and between portable power distribution boxes. Cable assemblies are made with single-pole cam-type connectors for feeder applications. They are perfect for theatrical, motion picture & television production, concert touring, live events, and convention centers.

### **PRODUCT SPECIFICATIONS**

| Rating                | 200 Amp, 600 VAC<br>2/0 AWG |
|-----------------------|-----------------------------|
| Cable Gauge           | 2/0 AWG                     |
| Cable Type            | SC (Entertainment)          |
| <b>Male Connector</b> | 16 Series Inline            |
| Female Connector      | 16 Series Inline            |