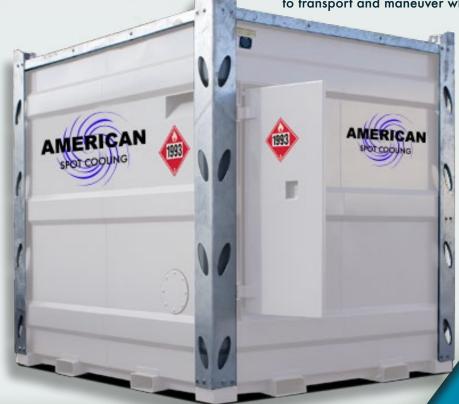

### Western Global- TransCube 100TCG

#### STATIONARY FUEL STORAGE TANK

The TransCube Standby 100TCG is a 2,232 gallon stationary storage tank built for onsite equipment refueling and backup fuel supply.

With a full-height lockable equipment cabinet and a galvanized frame, the 100TCG allows you to strategically locate bulk fuel onsite and prevent fuel delivery downtime.

#### **PRODUCT SPECIFICATIONS**

Capacity 2,000 gallons **Dimensions (L×W×H)** 99×89×101 in. 7,600 lbs. Weight (empty)

Weight (full) 27,362 lbs.

### **PRODUCT FEATURES**

- Environmentaly friendly The built in, double-walled and weather proof 110% secondary containment eliminates the need for pans
- Durable The galvanized frame prevents bumps & dings from forming on the fuel tank.
- Secure The full height equipment cabinet has a 3-point locking system on the door and features a feed and return hose letterbox. Since fueling is enabled while the cabinet is locked, your fuel is protected from theft and the elements.
- Accessible Access manway enables easy maintenance and inspection of inner tank.
- Mobile (when empty) The lifting corner brackets, 4-way forklift pockets and internal baffles make the TransCube Standby easy to transport and maneuver when empty.