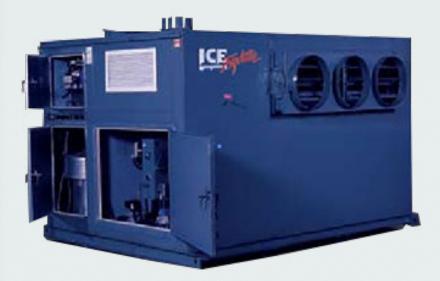

# 1.2 Million BTU Rental Heater ICE Fighter IHS 1250 LP/NG

## Proven, dependable large capacity high static heating solutions

The ICE Fighter IHS 1250 provides clean air, free from moisture and contaminated fumes. Quick connect ducts attach to the side cap outlets and enable the user to disburse the heated air over a large area, with an optional remote thermostat control for maintaining desired temperature levels. The ICE Fighter is portable and simple to operate all parts have easy access for quick service and routine maintenance.

## **Product Features**

- Fully Insulated jacket Cool to the Touch, plus enhanced efficiency and temperature rise
- Satin Coated Steel + Powder Coated Paint resists rust and prolongs durability
- Durable Stainless Steel Heat Exchanger increase heater life
- Universal Duct Attachment easily attach either Pin Lock or Belt Cuff **Duct Styles**
- Polarity Light Indicator instant notification of proper power being supplied to the heater
- Independent Fan & Blower ensures better light-offs & combustion control
- 81% US Efficiency Rating / 91% European Efficiency Rating