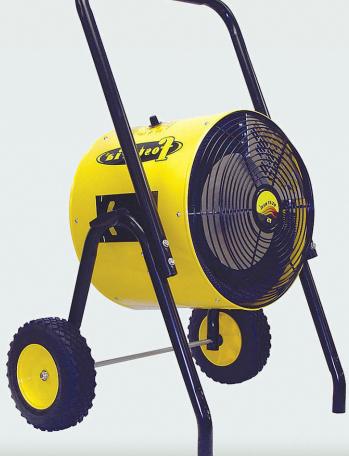

# **15KW Rental Electric Heater** Dayton/Fostoria FES-1524-3E

## Clean, Instant, Odor Free Heat

Provides you with clean, instant, odorfree heat and is mounted on a cart to ease transport. Features 3-position switch: Off/Thermostat Control/ Continuous On, with setting for fanonly operation. Automatic overheat protection. Turbo-flow design helps increase airflow, projects heat to greater distances, and provides quieter operation.

## **Safety Features**

- Long life finned tubular heating elements
- Safety yellow heater enclosure with safety screens on both air intake and output openings
- High limit thermal cutout switch

#### **Dimensions**

Length×Width×Height 21×24×39 in. Weight 65 lbs.