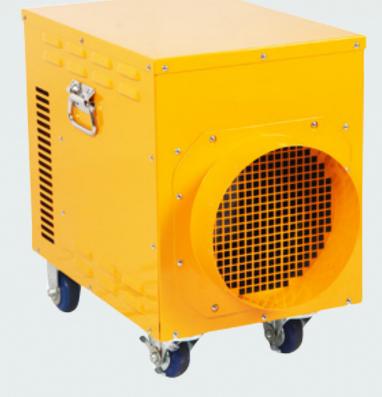

# 15KW Rental Electric Heater AmeriCool WFHE-15

# The Ultimate Portability and Simplicity

AmeriCool portable electric heaters are made for a multitude of different situations including emergency short term heating needs. These versatile portable heating systems are ideal for a host of applications such as office, school, hotel, bank, restaurant, hospital, and church heating. They have an improved heating efficiency that save customers on electricity costs by reducing the time it takes to reach the set temperature.

## **Product Features**

- Convenient to carry through four castors and two attached metal handles.
- Automatic temperature control.
- Temperature and safety systems to prevent overheating.
- High performance fan maximizes its heating efficiency.
- User friendly LED display with intuitive buttons.