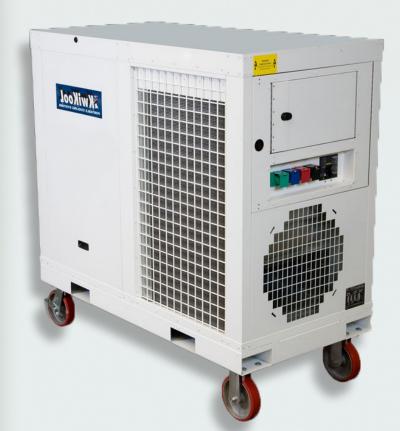

# **12 Ton Slim Rental Air Conditioner** KwiKool KP012-43

# **Product Features**

- Fits through a standard door
- Programmable digital temperature control which allows the user to "set" the desired temperature.
- Ducting hoses available

### **Performance Data**

CFM 6,000
Thermostat Unit mounted
BTU's Per Hour 135,000
Heater Output Optional
Electrical
Requirements 460V, 3 Phase
FLA 36 Amps

#### **Dimensions**

Width×Length×Height 32×64×52 in.
Weight 1,392 lbs.

CamLock connections

Power Cord