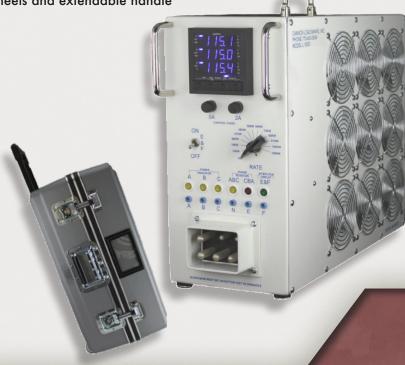

# Cannon L-100D

**PORTABLE LOAD BANK** 

THE L-100D LOAD BANK is designed to provide a temporary load for field servicing and testing 400HZ 200VAC ground power units and power supplies. This load bank is air cooled and completely self contained. The unit can load three phase 200VAC up to 109KW in 9KW steps.

#### PRODUCT FEATURES

- 400hz Aircraft connector
- 28V Transformer to provide voltage for interlock
- Meter: Digital Meter to measure volts, amps, frequency, kw and power factor
- Power indicator lights
- Thermal protection
- Phase rotation indicator
- Plug test pins for connecting test leads
- E and F circuit indicators

### Carrying case with wheels and extendable handle

#### **PRODUCT SPECIFICATIONS**

**Load Steps** 10, 19, 28, 37, 46, 55, 64, 73, 82, 91, 100, 109kW, 200VAC, 400 Hz, 3 phase

8×22×16 in.

**Control Power** self contained

**Transformer** 

Cooling air cooled

**Safety Circuits** thermal protection.